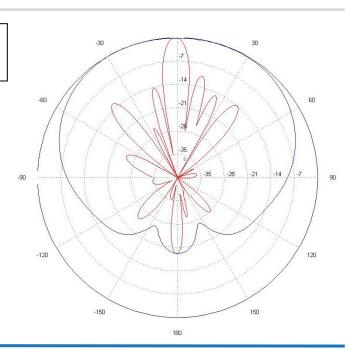

## **ELECTRICAL SPECIFICATIONS**

Frequency Range: 2.4-2.485/5.15-5.85 GHz

Gain: 13 dBi

Polarization: Horizontal Horizontal Beamwidth: 15° Vertical Beamwidth: 120° VSWR: ≤1.5:1, max 2.0 Isolation: >30 dB Impedance: 50 Ω

#### 5 GHZ