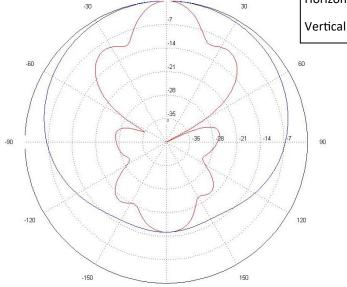

## **ELECTRICAL SPECIFICATIONS**

Frequency Range: 2.4-2.485/5.15-5.85 GHz

Gain: 13 dBi

Polarization: Horizontal Horizontal Beamwidth: 15° Vertical Beamwidth: 120° VSWR: ≤1.5:1, max 2.0 Isolation: >30 dB Impedance: 50 Ω

#### 2.4 GHZ

# Horizontal